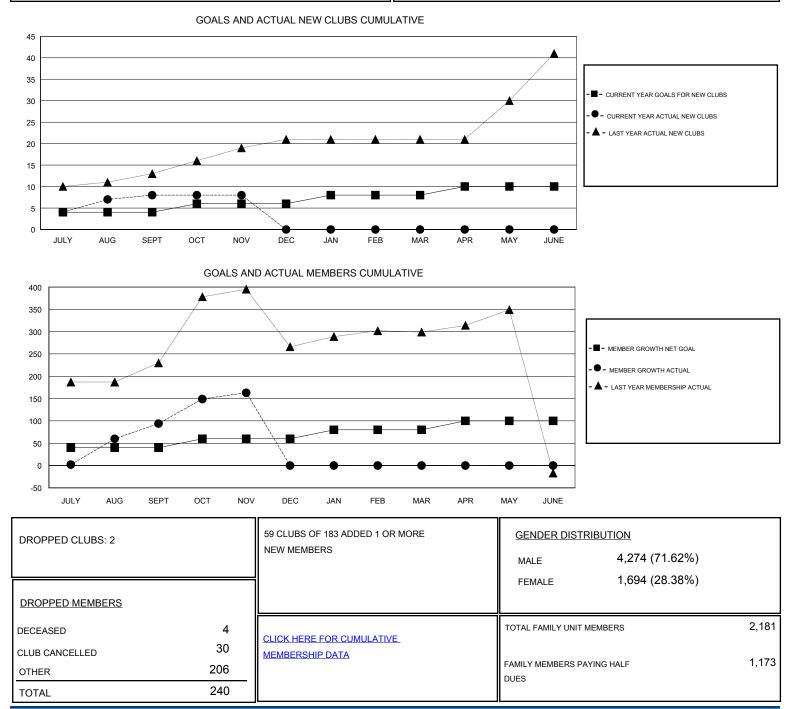

## District 3233E1

Results as of: 11/30/2019

| GMT:                  | LOCATION INDIA |           |               |                       |                           |                         | GMT CA                                             |
|-----------------------|----------------|-----------|---------------|-----------------------|---------------------------|-------------------------|----------------------------------------------------|
| Clubs                 |                |           |               | Members               |                           |                         |                                                    |
| RESULTS FOR 2019-2020 |                |           |               | RESULTS FOR 2019-2020 |                           |                         |                                                    |
| QUARTER               | NEW CLUB GOAL  | NEW CLUBS | DROPPED CLUBS | QUARTER               | MEMBER GROWTH NET<br>GOAL | MEMBER GROWTH<br>ACTUAL | DROPPED<br>MEMBERS ACTUAL<br>(including transfers) |
| JULY/AUG/SEPT         | 4              | 8         | 1             | JULY/AUG/SEPT         | 40                        | 271                     | 169                                                |
| OCT/NOV/DEC           | 2              | 0         | 1             | OCT/NOV/DEC           | 20                        | 140                     | 71                                                 |
| JAN/FEB/MAR           | 2              | 0         | 0             | JAN/FEB/MAR           | 20                        | 0                       | 0                                                  |
| APR/MAY/JUNE          | 2              | 0         | 0             | APR/MAY/JUNE          | 20                        | 0                       | 0                                                  |